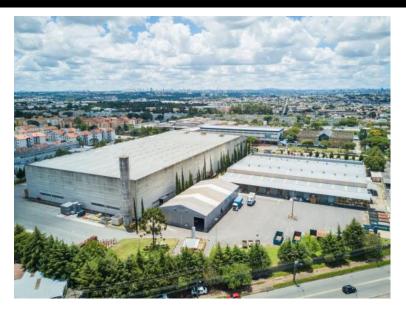

## **Posigraf**

Curitiba, Paraná.

47 YEARS OLD

52mil M² BUILT AREA

+50

MILLION BOOKS PER YEAR

+850 EMPLOYEES