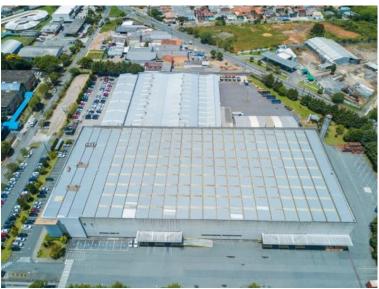

## **Posigraf**

Curitiba, Paraná.

47 YEARS OLD

52mil M² BUILT AREA

+50

MILLION BOOKS PER YEAR

+850 EMPLOYEES