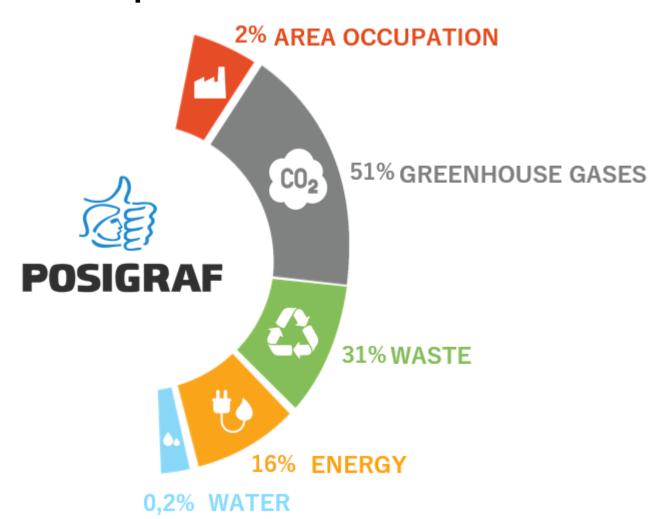

## **Posigraf**

Curitiba, Paraná.

47 YEARS OLD

52mil M² BUILT AREA

+50

MILLION BOOKS PER YEAR

+850 EMPLOYEES